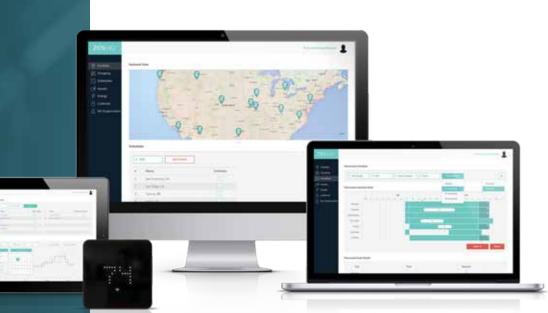

## ACHIEVE INSTANT CONTROL ACROSS YOUR ORGANIZATION

Zen HQ<sup>™</sup> is a cloud platform for managing HVAC, lighting schedules and energy consumption across multi-site operations. The intuitive user interface helps manage energy via Zen's award winning smart thermostats.

#### INTEGRATED PLATFORM

Combine with lighting, energy and environmental sensors to deliver whole building energy management.

The Energy Monitoring screen presents energy consumption across any site in your organization with a click or a touch.