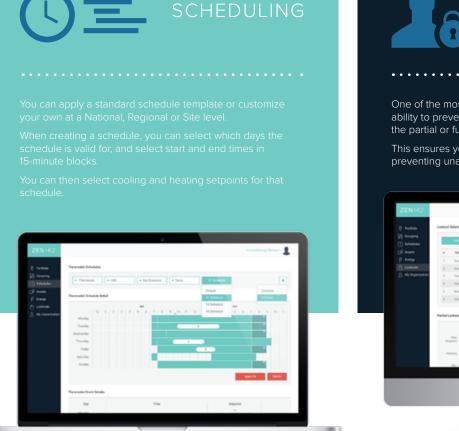

## ACHIEVE INSTANT CONTROL ACROSS YOUR ORGANIZATION

Zen HQ<sup>™</sup> is a cloud platform for managing HVAC, lighting schedules and energy consumption across multi-site operations. The intuitive user interface helps manage energy via Zen's award winning smart thermostats.

## LOCKOUT CONTROLS One of the most powerful features within Zen HQ<sup>™</sup> is the ability to prevent on-site deviations from schedules by using the partial or full lockout feature. This ensures your organization stays on schedule by preventing unauthorized adjustments.