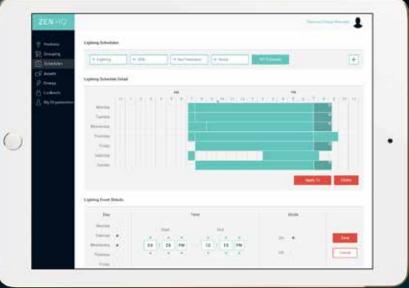

## ACHIEVE INSTANT CONTROL ACROSS YOUR ORGANIZATION

Zen HQ<sup>™</sup> is a cloud platform for managing HVAC, lighting schedules and energy consumption across multi-site operations. The intuitive user interface helps manage energy via Zen's award winning smart thermostats.

## LOCKOUT CONTROLS One of the most powerful features within Zen HQ<sup>™</sup> is the ability to prevent on-site deviations from schedules by using the partial or full lockout feature. This ensures your organization stays on schedule by preventing unauthorized adjustments.