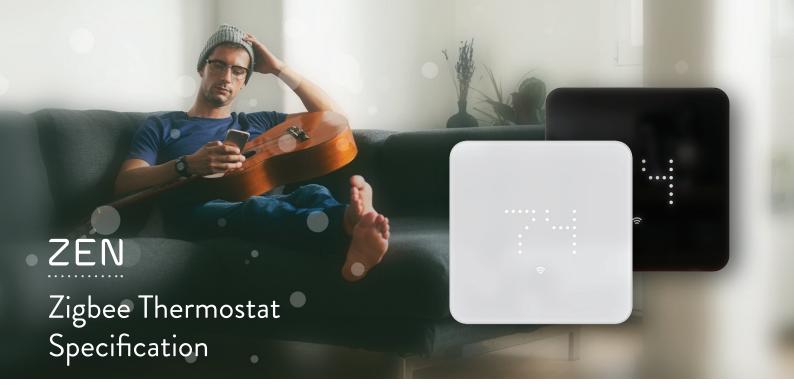

| DESIGN        |                                                             |
|---------------|-------------------------------------------------------------|
| DISPLAY       | LED MATRIX WITH TOUCH INTERFACE                             |
| WALL MOUNTING | MOUNTING BRACKET WITH MAGNETIC CONNECTION TO MAIN BODY      |
| COLOUR        | WHITE BODY WITH WHITE DISPLAY BLACK BODY WITH WHITE DISPLAY |

| CONNECTIVITY      |                            |
|-------------------|----------------------------|
| WIRELESS PROTOCOL | ZIGBEE (HA 1.2)            |
| FIRMWARE UPGRADE  | OVER-THE-AIR (OTA) UPGRADE |